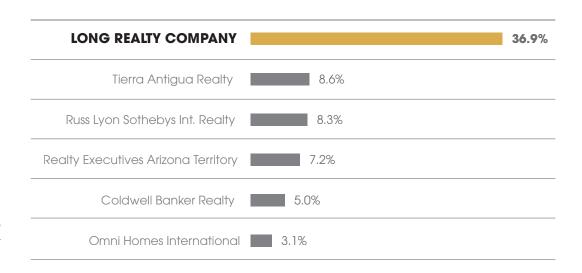

## MARKET SHARE Tucson Luxury

# Long Realty leads the market in successful real estate sales.

Data Obtained 04/07/2025 from MLSSAZ using
TrendGraphix software for all closed residential sales volume priced \$800,000 and above between 04/01/2024 - 03/31/2025 rounded to the nearest tenth of one percent and deemed to be correct.