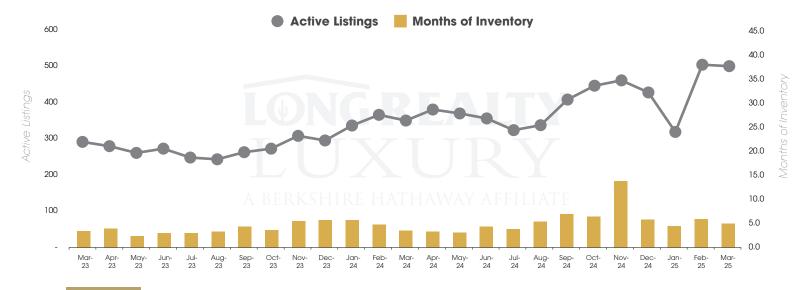

## THE LUXURY HOUSING REPORT

TUCSON | APRIL 2025

In the Tucson Luxury market, March 2025 active inventory was 511, a 43% increase from March 2024. There were 103 closings in March 2025, a 2% increase from March 2024. Year-to-date 2025 there were 263 closings, a 10% increase from year-to-date 2024. Months of Inventory was 5.0, up from 3.5 in March 2024. Median price of sold homes was \$1,381,780 for the month of March 2025, up 19% from March 2024. The Tucson Luxury area had 73 new properties under contract in March 2025, down 3% from March 2024.

### ACTIVE LISTINGS AND MONTHS OF INVENTORY Tucson Luxury