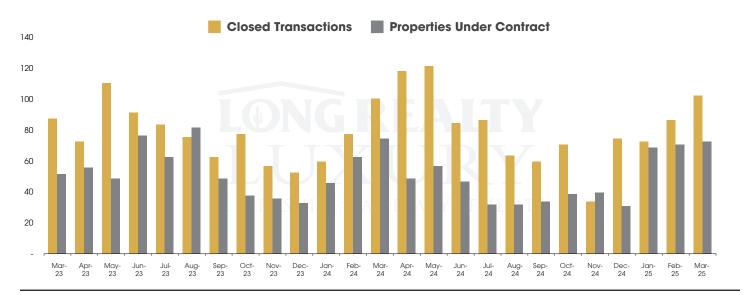

## THE LUXURY HOUSING REPORT

TUCSON | APRIL 2025

In the Tucson Luxury market, March 2025 active inventory was 511, a 43% increase from March 2024. There were 103 closings in March 2025, a 2% increase from March 2024. Year-to-date 2025 there were 263 closings, a 10% increase from year-to-date 2024. Months of Inventory was 5.0, up from 3.5 in March 2024. Median price of sold homes was \$1,381,780 for the month of March 2025, up 19% from March 2024. The Tucson Luxury area had 73 new properties under contract in March 2025, down 3% from March 2024.

#### CLOSED SALES AND NEW PROPERTIES UNDER CONTRACT Tucson Luxury