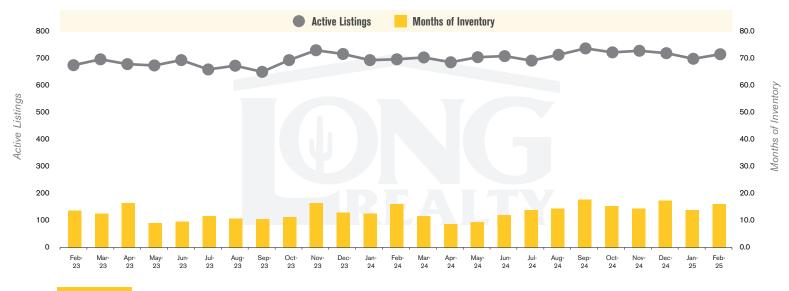

#### **ACTIVE LISTINGS AND MONTHS OF INVENTORY** TUCSON LAND

Rick Sack, The BuyTucsonLots Team (520) 918-5477 | rick@BuyTucsonLots.com

Long Realty Company

# THE **LAND** REPORT

TUCSON | MARCH 2025

In the Tucson Lot and Land market, February 2025 active inventory was 726, a 3% increase from February 2024. There were 45 closings in February 2025, a 2% increase from February 2024. Year-to-date 2025 there were 96 closings, a 4% decrease from year-to-date 2024. Months of Inventory was 16.1, unchanged from 16.1 in February 2024. Median price of sold lots was \$144,028 for the month of February 2025, up 28% from February 2024. The Tucson Lot and Land area had 44 new properties under contract in February 2025, down 4% from February 2024.