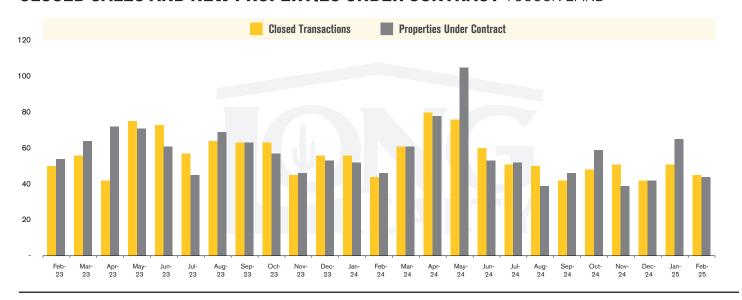

#### **CLOSED SALES AND NEW PROPERTIES UNDER CONTRACT** TUCSON LAND

# THE **LAND** REPORT

TUCSON | MARCH 2025

In the Tucson Lot and Land market, February 2025 active inventory was 726, a 3% increase from February 2024. There were 45 closings in February 2025, a 2% increase from February 2024. Year-to-date 2025 there were 96 closings, a 4% decrease from year-to-date 2024. Months of Inventory was 16.1, unchanged from 16.1 in February 2024. Median price of sold lots was \$144,028 for the month of February 2025, up 28% from February 2024. The Tucson Lot and Land area had 44 new properties under contract in February 2025, down 4% from February 2024.