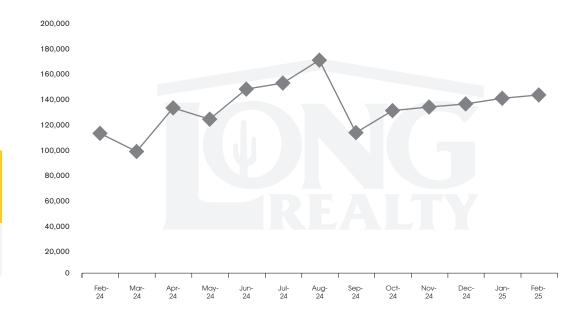

#### MEDIAN SOLD PRICE

TUCSON I AND

On average, homes sold this % of original list price.

Feb 2024

Feb 2025

88.6%

93.1%

# THE **LAND** REPORT

TUCSON | MARCH 2025

In the Tucson Lot and Land market, February 2025 active inventory was 726, a 3% increase from February 2024. There were 45 closings in February 2025, a 2% increase from February 2024. Year-to-date 2025 there were 96 closings, a 4% decrease from year-to-date 2024. Months of Inventory was 16.1, unchanged from 16.1 in February 2024. Median price of sold lots was \$144,028 for the month of February 2025, up 28% from February 2024. The Tucson Lot and Land area had 44 new properties under contract in February 2025, down 4% from February 2024.